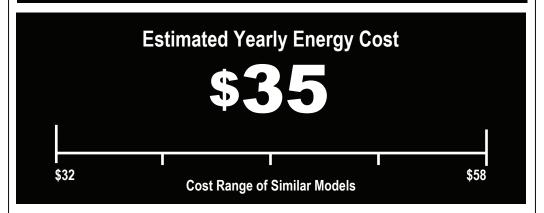

**Estimated Yearly Electricity Use** 

- · Your cost will depend on your utility rates and use.
- · Cost range based only on models of similar capacity with automatic defrost
- Estimated energy cost based on a national average electricity cost of 12 cents per kWh.