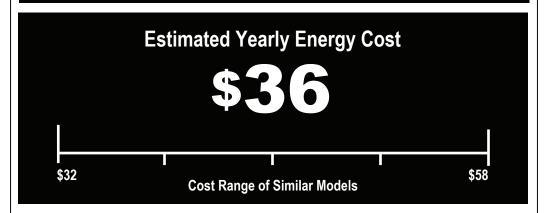

Labels with yellow numbers are based on the same test procedures.

**295** kWh Estimated Yearly Electricity Use

- · Your cost will depend on your utility rates and use.
- · Cost range based only on models of similar capacity with automatic defrost
- Estimated energy cost based on a national average electricity cost of 12 cents per kWh.