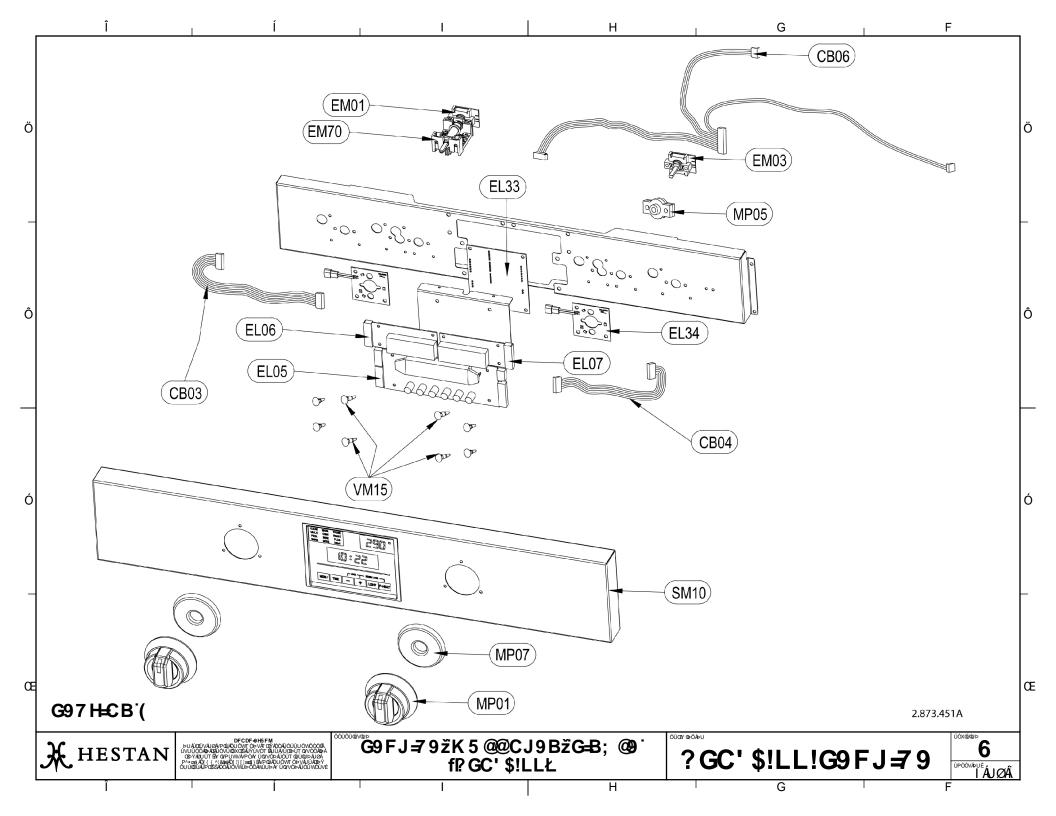

| Î | 1          | Í            |               | Ι                          | н                       | 1 | G             | 1 |
|---|------------|--------------|---------------|----------------------------|-------------------------|---|---------------|---|
|   | SECT.<br># | BALLOON<br># | HESTAN<br>P/N | D                          | ESCRIPTION              |   | NOTES         |   |
|   | 2          | GU03         | 025514        | RING ELEMENT SEAL, FIBE    | R, 27/30"               |   |               | 1 |
|   | 2          | GU06         | 025515        | GASKET, FIBER, CEILING, 8  | 0K                      |   |               |   |
|   | 2          | LM01         | 025516        | THERMOSTAT BRACKET         |                         |   |               |   |
|   | 2          | LM04         | 025517        | UPPER COVER, BACK, 80K     |                         |   |               |   |
|   | 2          | VM03         | 025518        | SPACER, ELECTRONIC CON     | ITROL                   |   |               |   |
|   | 2          | VM04         | 025519        | SCREW, FAN MOTOR, 80K      |                         |   |               |   |
|   | 2          | VM08         | 025520        | SPACER, CERAMIC, MAIN F    | OWER CONNECTOR          |   |               |   |
|   | 3          | AS01         | 025492        | ASSEMBLY MOTOR LOCKIN      | IG DOOR, 1µ 120V 80K UL |   |               |   |
|   | 3          | AS02         | 025493        | ASSEMBLY DOOR LOCKING      | 6, 3T, 80K              |   |               |   |
|   | 4          | CB03         | 025521        | WIRING, OVEN, 30" 80K, DIS |                         |   |               |   |
|   | 4          | CB04         | 025522        | WIRING, OVEN, 30" 80K, DIS |                         |   |               |   |
|   | 4          | CB06         | 025552        | WIRING, OVEN, 30" 80K, DIS |                         |   |               |   |
|   | 4          | EL05         | 025525        | DISPLAY BOARD, CLOCK, V    |                         |   |               |   |
|   | 4          | EL06         | 025526        | DISPLAY BOARD, FUNCTION    | -                       |   |               |   |
|   | 4          | EL07         | 025527        | DISPLAY BOARD, TEMP., W    | /HITE                   |   |               | - |
|   | 4          | EL33         | 019678        | LED DRIVER, HESTAN         |                         |   |               |   |
|   | 4          | EL34         | 017612        | LED MODULE, KNOB LIGHTI    | NG, HESTAN              |   |               |   |
|   | 4          | EM01         | 025530        | SELECTOR, 0+8 POSITION,    |                         |   |               | - |
|   | 4          | EM03         | 025531        | SELECTOR, TEMPERATURE      |                         |   |               |   |
|   | 4          | EM70         | 025532        | COMMUTATOR, 8F+0 L20 7L    |                         |   |               |   |
|   | 4          | MP01         | 020663        | KNOB, HESTAN               | ,                       |   |               |   |
|   | 4          | MP05         | 025534        | GUIDE, SELECTOR            |                         |   |               |   |
|   | 4          | MP07         | 019744        | LENS, DIFFUSER, HESTAN     |                         |   |               |   |
|   | 4          | SM10         | 025550        | CONTROL PANEL, FRONT, 8    | 80K, HESTAN             |   |               | 1 |
|   | 4          | VM15         | 025537        | SPACER, DISPLAY            | •                       |   |               | 1 |
|   | 5          | AC31         | 001834        | LOGO, HESTAN, 3.5 X 2.5    |                         |   |               | 1 |
|   | 5          | AS04         | 025538        | OVEN DOOR BASE ASSEM       | BLY 80K, HESTAN         |   |               | 1 |
|   | 5          | CR01         | 025539        | DOOR HINGE ASSEMBLY, 8     | 1                       |   |               | 1 |
|   | 5          | MN01         | 020670        | HANDLE, WALL OVEN/WAR      |                         |   |               | 1 |
|   | 5          | MN03         | 000463        | ENDCAP, HANDLE, LH, SM     |                         |   |               | 1 |
|   | 5          | MN04         | 000704        | ENDCAP, HANDLE, RH, SM     |                         |   |               | 1 |
|   | 5          | SM11         | 022925-XX     | KIT, OVEN DOOR, LOWER,     | WALL OVEN (COLOR)       |   | SPECIFY COLOR | 1 |
|   |            |              | 025553        | WIRING, OVEN, 30" 80K      |                         |   |               | 1 |
|   |            |              | 025547        | WIRING, KNOB LIGHTING, 80  | NK HESTAN               |   |               | 1 |
|   | L          | <u> </u>     | 020041        |                            |                         |   | 1             | 1 |