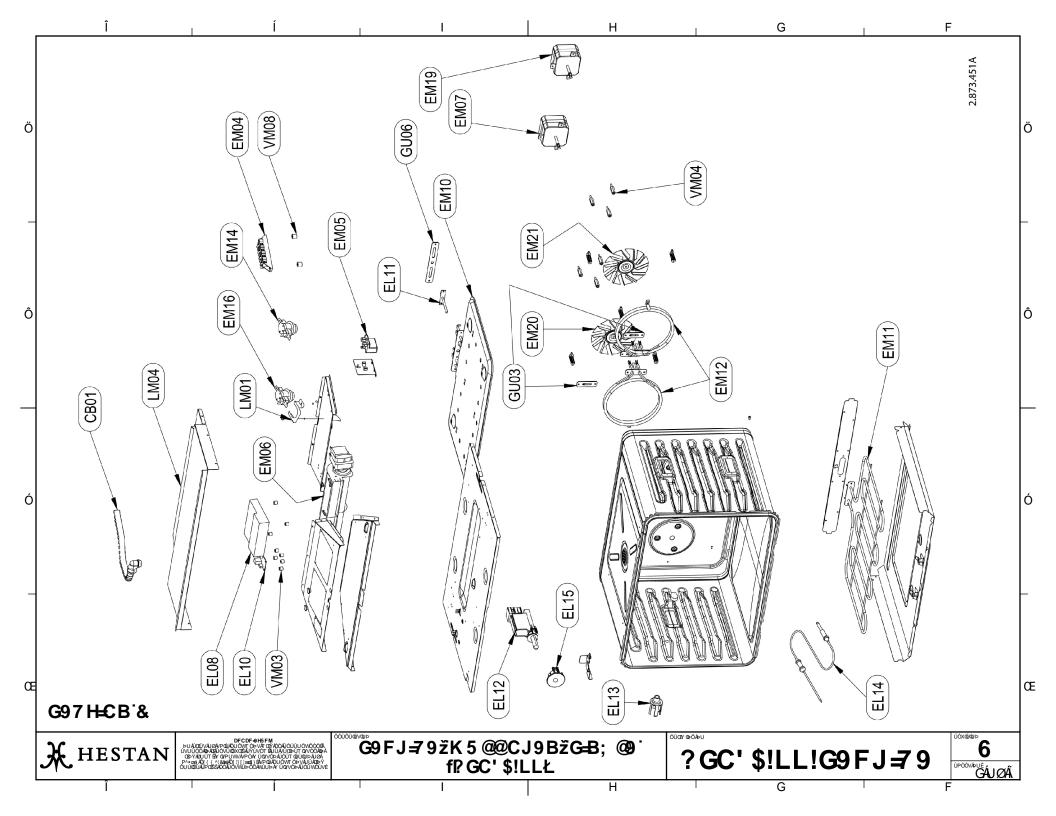

|        | KSO30 / KSO3    | KSO30 / KSO30-XX Dec. 03, 2018 |                                                                                    |            |                   |
|--------|-----------------|--------------------------------|------------------------------------------------------------------------------------|------------|-------------------|
|        | SECT. BALLOON H | HESTAN<br>P/N                  | DESCRIPTION                                                                        | NOTES      |                   |
|        | 1 AC01          | 025466                         | PAN, ENAMELED                                                                      |            | 4                 |
|        | 1 AC02          | 025467                         | ANTISPLASH SHIELD                                                                  |            |                   |
|        |                 | 025468                         | RACK,OVEN, CHROME, HESTAN                                                          |            |                   |
|        |                 | 025469                         | RACK, TELESCOPIC, HESTAN                                                           |            | _                 |
|        |                 | 025470<br>025471               | HINGE RECEIVER, RIGHT, 80K                                                         |            | _                 |
|        |                 | 025471                         | HINGE RECEIVER, LEFT, 80K<br>LAMP HOLDER WITH BULB, 120VAC, 400mm                  |            | _                 |
|        |                 | 025473                         | LAMP HOLDER WITH BULB, 120VAC, 540mm                                               |            | -                 |
|        |                 | 025393                         | LAMP HOLDER WITH BULB, 120VAC, 320mm                                               |            | -                 |
|        |                 | 025474                         | CATALYST 80K                                                                       |            |                   |
|        |                 | 025546                         | OVEN SUPPORT, LEFT, 80K, MATTE BLACK                                               |            | _                 |
|        |                 | 025545                         | OVEN SUPPORT, RIGHT, 80K, MATTE BLACK                                              |            | _                 |
|        |                 | 025477<br>025478               | TRIM, LOWER, OVEN, 80K, MATTE BLACK                                                |            | _                 |
|        |                 | 025478                         | AIR DEFLECTOR, EXIT, 80K, MATTE BLACK<br>SPACER, COOLING CHANNEL, 80K, MATTE BLACK |            | _                 |
|        |                 | 0255481                        | FRONT FRAME GASKET, 80K                                                            |            | -                 |
|        |                 | 025549                         | LEFT SIDE COVER, SINGLE, 80K                                                       |            | -                 |
|        | 1 LM03          | 025548                         | RIGHT SIDE COVER, SINGLE, 80K                                                      |            |                   |
|        |                 | 025484                         | UPPER COVER, FRONT, 80K                                                            |            |                   |
|        |                 | 025485                         | BOTTOM COVER ASSEMBLY, OVEN 80K                                                    |            |                   |
|        |                 | 025486<br>025487               | COVER LATERAL OVEN, 80K<br>COVER MEAT PROBE, 80K                                   |            | _                 |
|        |                 | 025487                         | FOOT, RIGHT, OVEN 80K                                                              |            | _                 |
|        |                 | 025489                         | FOOT, LEFT, OVEN 80K                                                               |            | -                 |
|        |                 | 025490                         | REAR COVER, 80K                                                                    |            | -                 |
|        | 1 SM01          | 025491                         | COVER, TWO FAN, ENAMELED                                                           |            |                   |
|        |                 | 025439                         | SPACER FOR CERAMIC COOKTOP 24/30/36"                                               |            |                   |
|        |                 | 025551                         | SUPPLY WIRING W/ CONDUIT, SINGLE OVEN, 4-WIRE, USA                                 |            | _                 |
|        |                 | 025496                         | POWER BOARD, 80K HAWK3 UL                                                          |            | _                 |
|        |                 | 025498<br>025499               | AUXILIARY BOARD, MEAT PROBE<br>TEMPERATURE PROBE, 80K OVEN                         |            | -                 |
|        |                 | 025404                         | OVEN DOOR MICROSWITCH                                                              |            | -                 |
|        |                 | 025500                         | PLUG, MEAT PROBE                                                                   |            | -                 |
|        | 2 EL14          | 025501                         | MEAT PROBE                                                                         |            | -                 |
|        |                 | 025403                         | FLANGE FOR DOOR MICROSWITCH                                                        |            |                   |
|        |                 | 025502                         | TERMINAL BLOCK, 4P FV273                                                           |            | _                 |
|        |                 | 025503<br>025504               | DELTA FILTER, 80K<br>COOLING FAN, TANGENTIAL, 80K, 120V                            |            | 4                 |
|        |                 | 025504                         | MOTOR, FAN, 80K, LEFT, 120V                                                        |            | -                 |
|        |                 | 025506                         | HEATING ELEMENT AND REFLECTOR ASSEMBLY 3500W                                       |            | -                 |
|        |                 | 025507                         | BOTTOM HEATING ELEMENT, 3000W 240V                                                 |            | -                 |
|        | 2 EM12          | 025508                         | RING HEATING ELEMENT, 1300W 240V                                                   |            | -                 |
|        |                 | 025509                         | THERMOSTAT, MANUAL RESET, NC155°C-16A BIPOLAR Ty6                                  | 2-R        |                   |
|        |                 | 025510                         | THERMOSTAT, FIXED TEMP., 16A 70°C                                                  |            | _                 |
|        |                 | 025511<br>025512               | MOTOR, FAN, 80K, RIGHT, 120V<br>FAN BLADE, SS, LEFT, 30"                           |            | 4                 |
|        |                 | 025512                         | FAN BLADE, SS, LEF I, 30<br>FAN BLADE, SS, 30"                                     |            | -                 |
| 1      |                 | λύΟ̈́ŬΦίνοιϷ                   |                                                                                    | ÖÜŒY @ŐÆU  | ے<br>جریش بر کی ا |
| HESTAN |                 | G9 F                           | FJ=79žK5@@CJ9BžG=B;@9`<br>fPGC'\$!LLŁ                                              | ?GC' \$!LL | 6                 |

| Î | 1          | Í            |               | Ι                          | н                       | 1 | G             | 1 |
|---|------------|--------------|---------------|----------------------------|-------------------------|---|---------------|---|
|   | SECT.<br># | BALLOON<br># | HESTAN<br>P/N | D                          | ESCRIPTION              |   | NOTES         |   |
|   | 2          | GU03         | 025514        | RING ELEMENT SEAL, FIBE    | R, 27/30"               |   |               | 1 |
|   | 2          | GU06         | 025515        | GASKET, FIBER, CEILING, 8  | 0K                      |   |               |   |
|   | 2          | LM01         | 025516        | THERMOSTAT BRACKET         |                         |   |               |   |
|   | 2          | LM04         | 025517        | UPPER COVER, BACK, 80K     |                         |   |               |   |
|   | 2          | VM03         | 025518        | SPACER, ELECTRONIC CON     | ITROL                   |   |               |   |
|   | 2          | VM04         | 025519        | SCREW, FAN MOTOR, 80K      |                         |   |               |   |
|   | 2          | VM08         | 025520        | SPACER, CERAMIC, MAIN F    | OWER CONNECTOR          |   |               |   |
|   | 3          | AS01         | 025492        | ASSEMBLY MOTOR LOCKIN      | IG DOOR, 1µ 120V 80K UL |   |               |   |
|   | 3          | AS02         | 025493        | ASSEMBLY DOOR LOCKING      | 6, 3T, 80K              |   |               |   |
|   | 4          | CB03         | 025521        | WIRING, OVEN, 30" 80K, DIS |                         |   |               |   |
|   | 4          | CB04         | 025522        | WIRING, OVEN, 30" 80K, DIS |                         |   |               |   |
|   | 4          | CB06         | 025552        | WIRING, OVEN, 30" 80K, DIS |                         |   |               |   |
|   | 4          | EL05         | 025525        | DISPLAY BOARD, CLOCK, V    |                         |   |               |   |
|   | 4          | EL06         | 025526        | DISPLAY BOARD, FUNCTION    | -                       |   |               |   |
|   | 4          | EL07         | 025527        | DISPLAY BOARD, TEMP., W    | /HITE                   |   |               | - |
|   | 4          | EL33         | 019678        | LED DRIVER, HESTAN         |                         |   |               |   |
|   | 4          | EL34         | 017612        | LED MODULE, KNOB LIGHTI    | NG, HESTAN              |   |               |   |
|   | 4          | EM01         | 025530        | SELECTOR, 0+8 POSITION,    |                         |   |               | - |
|   | 4          | EM03         | 025531        | SELECTOR, TEMPERATURE      |                         |   |               |   |
|   | 4          | EM70         | 025532        | COMMUTATOR, 8F+0 L20 7L    |                         |   |               |   |
|   | 4          | MP01         | 020663        | KNOB, HESTAN               | ,                       |   |               |   |
|   | 4          | MP05         | 025534        | GUIDE, SELECTOR            |                         |   |               |   |
|   | 4          | MP07         | 019744        | LENS, DIFFUSER, HESTAN     |                         |   |               |   |
|   | 4          | SM10         | 025550        | CONTROL PANEL, FRONT, 8    | 80K, HESTAN             |   |               | 1 |
|   | 4          | VM15         | 025537        | SPACER, DISPLAY            | •                       |   |               | 1 |
|   | 5          | AC31         | 001834        | LOGO, HESTAN, 3.5 X 2.5    |                         |   |               | 1 |
|   | 5          | AS04         | 025538        | OVEN DOOR BASE ASSEM       | BLY 80K, HESTAN         |   |               | 1 |
|   | 5          | CR01         | 025539        | DOOR HINGE ASSEMBLY, 8     | 1                       |   |               | 1 |
|   | 5          | MN01         | 020670        | HANDLE, WALL OVEN/WAR      |                         |   |               | 1 |
|   | 5          | MN03         | 000463        | ENDCAP, HANDLE, LH, SM     |                         |   |               | 1 |
|   | 5          | MN04         | 000704        | ENDCAP, HANDLE, RH, SM     |                         |   |               | 1 |
|   | 5          | SM11         | 022925-XX     | KIT, OVEN DOOR, LOWER,     | WALL OVEN (COLOR)       |   | SPECIFY COLOR | 1 |
|   |            |              | 025553        | WIRING, OVEN, 30" 80K      |                         |   |               | 1 |
|   |            |              | 025547        | WIRING, KNOB LIGHTING, 80  | NK HESTAN               |   |               | 1 |
|   | L          | <u> </u>     | 020041        |                            |                         |   | 1             | 1 |