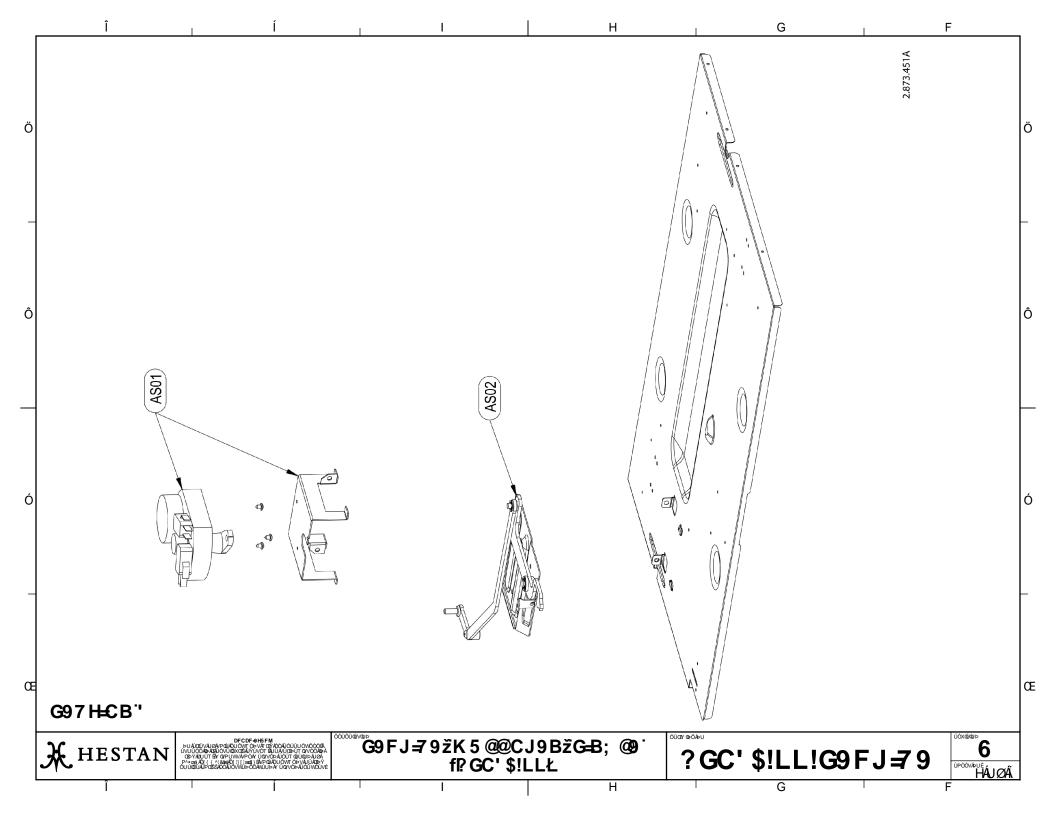

| Î | 1          | Í            |               | Ι                          | н                       | 1 | G             | 1 |
|---|------------|--------------|---------------|----------------------------|-------------------------|---|---------------|---|
|   | SECT.<br># | BALLOON<br># | HESTAN<br>P/N | D                          | ESCRIPTION              |   | NOTES         |   |
|   | 2          | GU03         | 025514        | RING ELEMENT SEAL, FIBE    | R, 27/30"               |   |               | 1 |
|   | 2          | GU06         | 025515        | GASKET, FIBER, CEILING, 8  | 0K                      |   |               |   |
|   | 2          | LM01         | 025516        | THERMOSTAT BRACKET         |                         |   |               |   |
|   | 2          | LM04         | 025517        | UPPER COVER, BACK, 80K     |                         |   |               |   |
|   | 2          | VM03         | 025518        | SPACER, ELECTRONIC CON     | ITROL                   |   |               |   |
|   | 2          | VM04         | 025519        | SCREW, FAN MOTOR, 80K      |                         |   |               |   |
|   | 2          | VM08         | 025520        | SPACER, CERAMIC, MAIN F    | OWER CONNECTOR          |   |               |   |
|   | 3          | AS01         | 025492        | ASSEMBLY MOTOR LOCKIN      | IG DOOR, 1µ 120V 80K UL |   |               |   |
|   | 3          | AS02         | 025493        | ASSEMBLY DOOR LOCKING      | 6, 3T, 80K              |   |               |   |
|   | 4          | CB03         | 025521        | WIRING, OVEN, 30" 80K, DIS |                         |   |               |   |
|   | 4          | CB04         | 025522        | WIRING, OVEN, 30" 80K, DIS |                         |   |               |   |
|   | 4          | CB06         | 025552        | WIRING, OVEN, 30" 80K, DIS |                         |   |               |   |
|   | 4          | EL05         | 025525        | DISPLAY BOARD, CLOCK, V    |                         |   |               |   |
|   | 4          | EL06         | 025526        | DISPLAY BOARD, FUNCTION    | -                       |   |               |   |
|   | 4          | EL07         | 025527        | DISPLAY BOARD, TEMP., W    | /HITE                   |   |               | - |
|   | 4          | EL33         | 019678        | LED DRIVER, HESTAN         |                         |   |               |   |
|   | 4          | EL34         | 017612        | LED MODULE, KNOB LIGHTI    | NG, HESTAN              |   |               |   |
|   | 4          | EM01         | 025530        | SELECTOR, 0+8 POSITION,    |                         |   |               | - |
|   | 4          | EM03         | 025531        | SELECTOR, TEMPERATURE      |                         |   |               |   |
|   | 4          | EM70         | 025532        | COMMUTATOR, 8F+0 L20 7L    |                         |   |               |   |
|   | 4          | MP01         | 020663        | KNOB, HESTAN               | ,                       |   |               |   |
|   | 4          | MP05         | 025534        | GUIDE, SELECTOR            |                         |   |               |   |
|   | 4          | MP07         | 019744        | LENS, DIFFUSER, HESTAN     |                         |   |               |   |
|   | 4          | SM10         | 025550        | CONTROL PANEL, FRONT, 8    | 80K, HESTAN             |   |               | 1 |
|   | 4          | VM15         | 025537        | SPACER, DISPLAY            | •                       |   |               | 1 |
|   | 5          | AC31         | 001834        | LOGO, HESTAN, 3.5 X 2.5    |                         |   |               | 1 |
|   | 5          | AS04         | 025538        | OVEN DOOR BASE ASSEM       | BLY 80K, HESTAN         |   |               | 1 |
|   | 5          | CR01         | 025539        | DOOR HINGE ASSEMBLY, 8     | 1                       |   |               | 1 |
|   | 5          | MN01         | 020670        | HANDLE, WALL OVEN/WAR      |                         |   |               | 1 |
|   | 5          | MN03         | 000463        | ENDCAP, HANDLE, LH, SM     |                         |   |               | 1 |
|   | 5          | MN04         | 000704        | ENDCAP, HANDLE, RH, SM     |                         |   |               | 1 |
|   | 5          | SM11         | 022925-XX     | KIT, OVEN DOOR, LOWER,     | WALL OVEN (COLOR)       |   | SPECIFY COLOR | 1 |
|   |            |              | 025553        | WIRING, OVEN, 30" 80K      |                         |   |               | 1 |
|   |            |              | 025547        | WIRING, KNOB LIGHTING, 80  | NK HESTAN               |   |               | 1 |
|   | L          | <u> </u>     | 020041        |                            |                         |   | 1             | 1 |