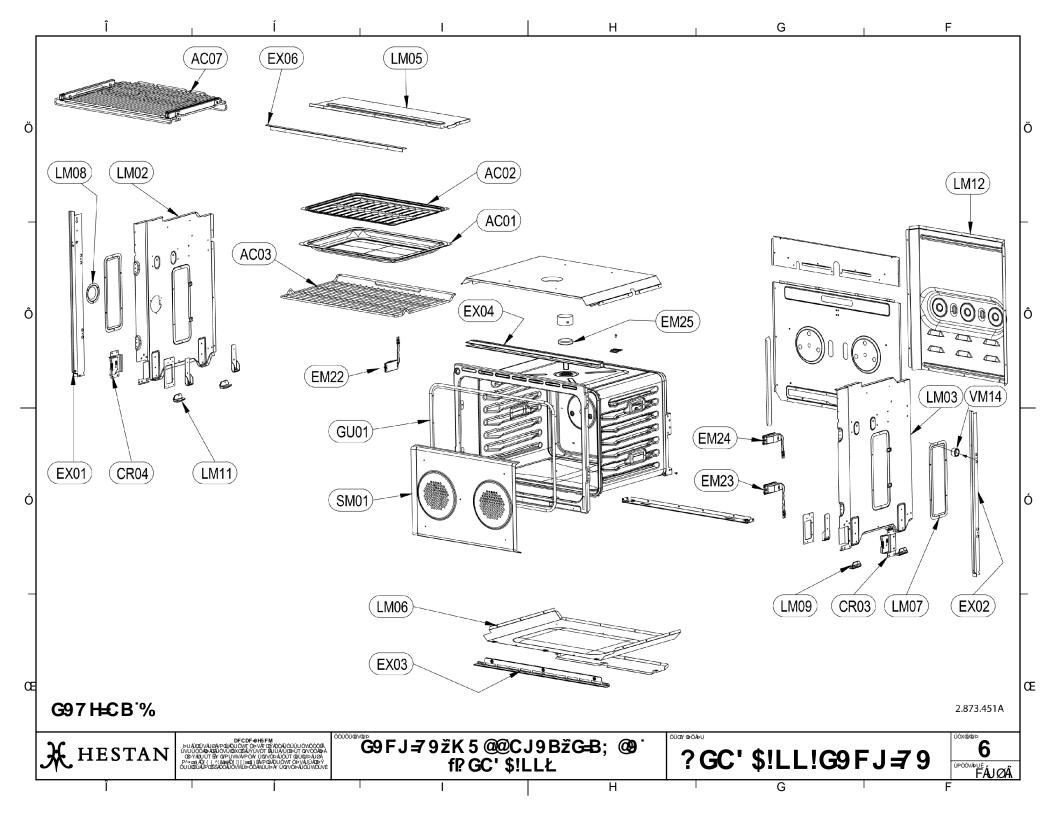

|        | KSO30 / KSO3    | KSO30 / KSO30-XX Dec. 03, 2018 |                                                                                    |            |                   |
|--------|-----------------|--------------------------------|------------------------------------------------------------------------------------|------------|-------------------|
|        | SECT. BALLOON H | HESTAN<br>P/N                  | DESCRIPTION                                                                        | NOTES      |                   |
|        | 1 AC01          | 025466                         | PAN, ENAMELED                                                                      |            | 4                 |
|        | 1 AC02          | 025467                         | ANTISPLASH SHIELD                                                                  |            |                   |
|        |                 | 025468                         | RACK,OVEN, CHROME, HESTAN                                                          |            |                   |
|        |                 | 025469                         | RACK, TELESCOPIC, HESTAN                                                           |            | _                 |
|        |                 | 025470<br>025471               | HINGE RECEIVER, RIGHT, 80K                                                         |            | _                 |
|        |                 | 025471                         | HINGE RECEIVER, LEFT, 80K<br>LAMP HOLDER WITH BULB, 120VAC, 400mm                  |            | _                 |
|        |                 | 025473                         | LAMP HOLDER WITH BULB, 120VAC, 540mm                                               |            | -                 |
|        |                 | 025393                         | LAMP HOLDER WITH BULB, 120VAC, 320mm                                               |            | -                 |
|        |                 | 025474                         | CATALYST 80K                                                                       |            |                   |
|        |                 | 025546                         | OVEN SUPPORT, LEFT, 80K, MATTE BLACK                                               |            | _                 |
|        |                 | 025545                         | OVEN SUPPORT, RIGHT, 80K, MATTE BLACK                                              |            | _                 |
|        |                 | 025477<br>025478               | TRIM, LOWER, OVEN, 80K, MATTE BLACK                                                |            | _                 |
|        |                 | 025478                         | AIR DEFLECTOR, EXIT, 80K, MATTE BLACK<br>SPACER, COOLING CHANNEL, 80K, MATTE BLACK |            | _                 |
|        |                 | 0255481                        | FRONT FRAME GASKET, 80K                                                            |            | -                 |
|        |                 | 025549                         | LEFT SIDE COVER, SINGLE, 80K                                                       |            | -                 |
|        | 1 LM03          | 025548                         | RIGHT SIDE COVER, SINGLE, 80K                                                      |            |                   |
|        |                 | 025484                         | UPPER COVER, FRONT, 80K                                                            |            |                   |
|        |                 | 025485                         | BOTTOM COVER ASSEMBLY, OVEN 80K                                                    |            |                   |
|        |                 | 025486<br>025487               | COVER LATERAL OVEN, 80K<br>COVER MEAT PROBE, 80K                                   |            | _                 |
|        |                 | 025487                         | FOOT, RIGHT, OVEN 80K                                                              |            | _                 |
|        |                 | 025489                         | FOOT, LEFT, OVEN 80K                                                               |            | -                 |
|        |                 | 025490                         | REAR COVER, 80K                                                                    |            | -                 |
|        | 1 SM01          | 025491                         | COVER, TWO FAN, ENAMELED                                                           |            |                   |
|        |                 | 025439                         | SPACER FOR CERAMIC COOKTOP 24/30/36"                                               |            |                   |
|        |                 | 025551                         | SUPPLY WIRING W/ CONDUIT, SINGLE OVEN, 4-WIRE, USA                                 |            | _                 |
|        |                 | 025496                         | POWER BOARD, 80K HAWK3 UL                                                          |            | _                 |
|        |                 | 025498<br>025499               | AUXILIARY BOARD, MEAT PROBE<br>TEMPERATURE PROBE, 80K OVEN                         |            | -                 |
|        |                 | 025404                         | OVEN DOOR MICROSWITCH                                                              |            | -                 |
|        |                 | 025500                         | PLUG, MEAT PROBE                                                                   |            | -                 |
|        | 2 EL14          | 025501                         | MEAT PROBE                                                                         |            | -                 |
|        |                 | 025403                         | FLANGE FOR DOOR MICROSWITCH                                                        |            |                   |
|        |                 | 025502                         | TERMINAL BLOCK, 4P FV273                                                           |            | _                 |
|        |                 | 025503<br>025504               | DELTA FILTER, 80K<br>COOLING FAN, TANGENTIAL, 80K, 120V                            |            | 4                 |
|        |                 | 025504                         | MOTOR, FAN, 80K, LEFT, 120V                                                        |            | -                 |
|        |                 | 025506                         | HEATING ELEMENT AND REFLECTOR ASSEMBLY 3500W                                       |            | -                 |
|        |                 | 025507                         | BOTTOM HEATING ELEMENT, 3000W 240V                                                 |            | -                 |
|        | 2 EM12          | 025508                         | RING HEATING ELEMENT, 1300W 240V                                                   |            | -                 |
|        |                 | 025509                         | THERMOSTAT, MANUAL RESET, NC155°C-16A BIPOLAR Ty6                                  | 2-R        |                   |
|        |                 | 025510                         | THERMOSTAT, FIXED TEMP., 16A 70°C                                                  |            | _                 |
|        |                 | 025511<br>025512               | MOTOR, FAN, 80K, RIGHT, 120V<br>FAN BLADE, SS, LEFT, 30"                           |            | 4                 |
|        |                 | 025512                         | FAN BLADE, SS, LEF I, 30<br>FAN BLADE, SS, 30"                                     |            | -                 |
| 1      |                 | λύΟ̈́ŬΦίνοιϷ                   |                                                                                    | ÖÜŒY @ŐÆU  | ے<br>جریش بر کی ا |
| HESTAN |                 | G9 F                           | FJ=79žK5@@CJ9BžG=B;@9`<br>fPGC'\$!LLŁ                                              | ?GC' \$!LL | 6                 |