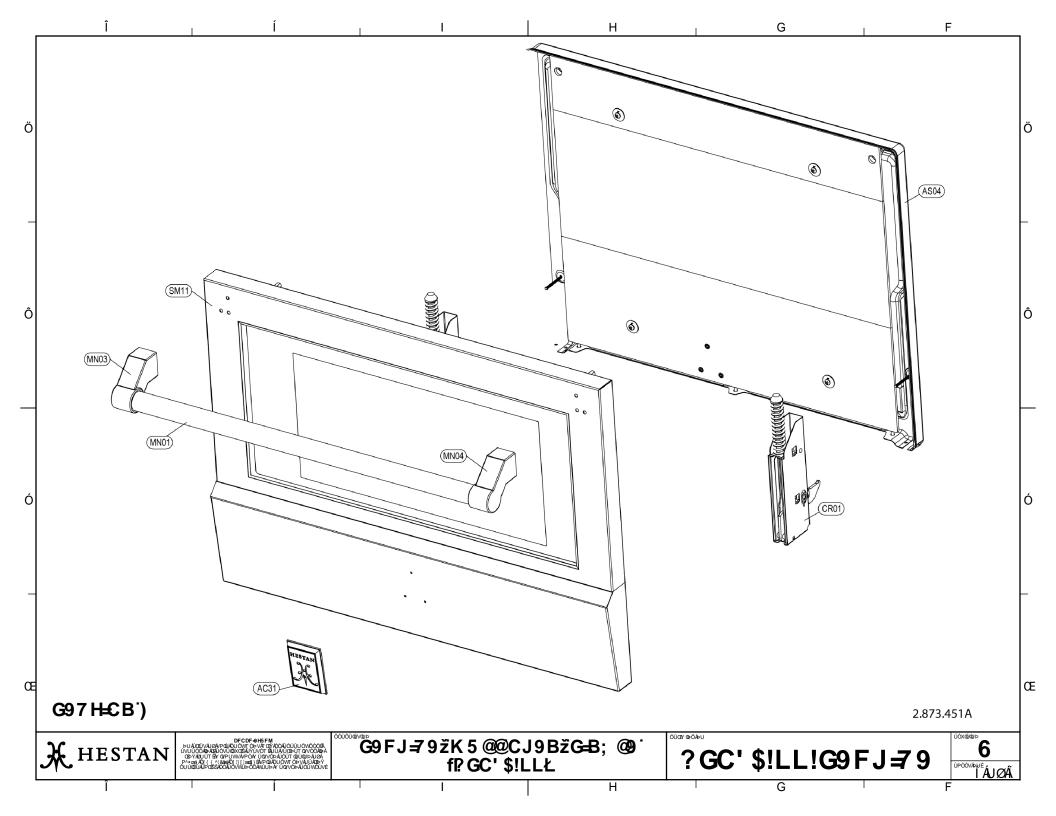

| Î | 1          | Í            |               | Ι                          | н                       | 1 | G             | 1 |
|---|------------|--------------|---------------|----------------------------|-------------------------|---|---------------|---|
|   | SECT.<br># | BALLOON<br># | HESTAN<br>P/N | D                          | ESCRIPTION              |   | NOTES         |   |
|   | 2          | GU03         | 025514        | RING ELEMENT SEAL, FIBE    | R, 27/30"               |   |               | 1 |
|   | 2          | GU06         | 025515        | GASKET, FIBER, CEILING, 8  | 0K                      |   |               |   |
|   | 2          | LM01         | 025516        | THERMOSTAT BRACKET         |                         |   |               |   |
|   | 2          | LM04         | 025517        | UPPER COVER, BACK, 80K     |                         |   |               |   |
|   | 2          | VM03         | 025518        | SPACER, ELECTRONIC CON     | ITROL                   |   |               |   |
|   | 2          | VM04         | 025519        | SCREW, FAN MOTOR, 80K      |                         |   |               |   |
|   | 2          | VM08         | 025520        | SPACER, CERAMIC, MAIN F    | OWER CONNECTOR          |   |               |   |
|   | 3          | AS01         | 025492        | ASSEMBLY MOTOR LOCKIN      | IG DOOR, 1µ 120V 80K UL |   |               |   |
|   | 3          | AS02         | 025493        | ASSEMBLY DOOR LOCKING      | 6, 3T, 80K              |   |               |   |
|   | 4          | CB03         | 025521        | WIRING, OVEN, 30" 80K, DIS |                         |   |               |   |
|   | 4          | CB04         | 025522        | WIRING, OVEN, 30" 80K, DIS |                         |   |               |   |
|   | 4          | CB06         | 025552        | WIRING, OVEN, 30" 80K, DIS |                         |   |               |   |
|   | 4          | EL05         | 025525        | DISPLAY BOARD, CLOCK, V    |                         |   |               |   |
|   | 4          | EL06         | 025526        | DISPLAY BOARD, FUNCTION    | -                       |   |               |   |
|   | 4          | EL07         | 025527        | DISPLAY BOARD, TEMP., W    | /HITE                   |   |               | - |
|   | 4          | EL33         | 019678        | LED DRIVER, HESTAN         |                         |   |               |   |
|   | 4          | EL34         | 017612        | LED MODULE, KNOB LIGHTI    | NG, HESTAN              |   |               |   |
|   | 4          | EM01         | 025530        | SELECTOR, 0+8 POSITION,    |                         |   |               | - |
|   | 4          | EM03         | 025531        | SELECTOR, TEMPERATURE      |                         |   |               |   |
|   | 4          | EM70         | 025532        | COMMUTATOR, 8F+0 L20 7L    |                         |   |               |   |
|   | 4          | MP01         | 020663        | KNOB, HESTAN               | ,                       |   |               |   |
|   | 4          | MP05         | 025534        | GUIDE, SELECTOR            |                         |   |               |   |
|   | 4          | MP07         | 019744        | LENS, DIFFUSER, HESTAN     |                         |   |               |   |
|   | 4          | SM10         | 025550        | CONTROL PANEL, FRONT, 8    | 80K, HESTAN             |   |               | 1 |
|   | 4          | VM15         | 025537        | SPACER, DISPLAY            | •                       |   |               | 1 |
|   | 5          | AC31         | 001834        | LOGO, HESTAN, 3.5 X 2.5    |                         |   |               | 1 |
|   | 5          | AS04         | 025538        | OVEN DOOR BASE ASSEM       | BLY 80K, HESTAN         |   |               | 1 |
|   | 5          | CR01         | 025539        | DOOR HINGE ASSEMBLY, 8     | 1                       |   |               | 1 |
|   | 5          | MN01         | 020670        | HANDLE, WALL OVEN/WAR      |                         |   |               | 1 |
|   | 5          | MN03         | 000463        | ENDCAP, HANDLE, LH, SM     |                         |   |               | 1 |
|   | 5          | MN04         | 000704        | ENDCAP, HANDLE, RH, SM     |                         |   |               | 1 |
|   | 5          | SM11         | 022925-XX     | KIT, OVEN DOOR, LOWER,     | WALL OVEN (COLOR)       |   | SPECIFY COLOR | 1 |
|   |            |              | 025553        | WIRING, OVEN, 30" 80K      |                         |   |               | 1 |
|   |            |              | 025547        | WIRING, KNOB LIGHTING, 80  | NK HESTAN               |   |               | 1 |
|   | L          | <u> </u>     | 020041        |                            |                         |   | 1             | 1 |